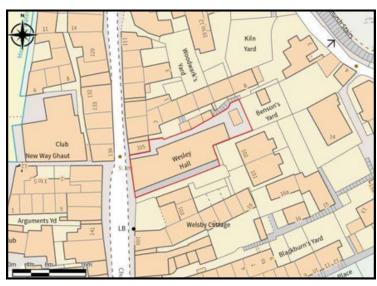

uilding and to admire the meticulous restoration work that has returned it to its former glory.



#### Measurements & Floorplan

| Description                        | Area M2   |
|------------------------------------|-----------|
| Ground floor retail zone B         | 19.2      |
| Ground floor retail zone B         | 46.3      |
| Ground floor retail zone C         | 48.8      |
| Ground floor remaining retail zone | 24.6      |
| Ground floor kitchen               | 16.2      |
| Ground floor staff toilets         | О         |
| Basement plant room                | О         |
| First floor office                 | 10.15     |
| Totals                             | 165.25 m2 |

#### **Key Financials**

£49,000

POTENTIAL RENTAL PER ANNUM

£595,000

GUIDE PRICE

#### **Location Map**



### **Gallery**

WESLEY HALL





### **Gallery**

WESLEY HALL





## **Gallery**

WESLEY HALL







## Want to know more. contact us.

W: www.myhendersons.co.uk

E: info@myhendersons.co.uk

T: 01947 602626