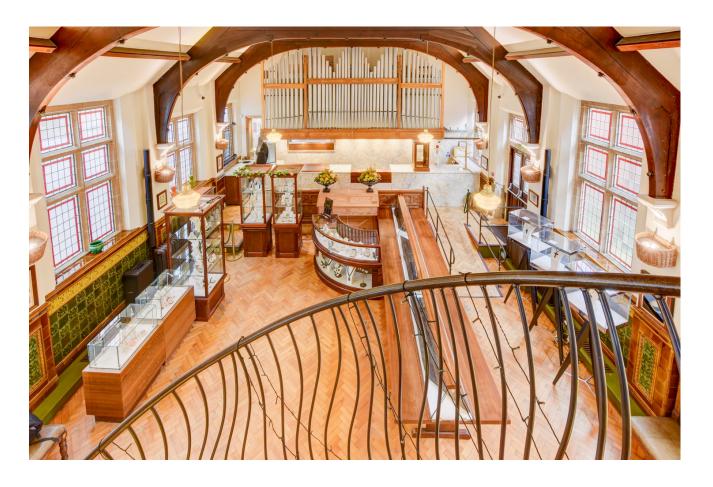

The unit briefly comprises of an Impressive entrance hallway with feature tiling to the walls, ladies and gents toilets, stairs to the basement, main dining area and bar, door leading Into the fully fitted commercial kitchen. A feature James Godbold staircase leads to an equally Impressive galleried landing area off which Is an office with fully fitted oak shelving, server room and door leading onto the room terrace. Internally there are 42 covers for diners and externally there is additional seating to the south side of the building offering covers for 20 diners. To the north side this has been utilised for staff lockers and further storage all undercover, providing a very useful space.

An internal inspection is imperative to truly grasp the rich character of this building and to admire the meticulous restoration work that has returned it to its former glory.