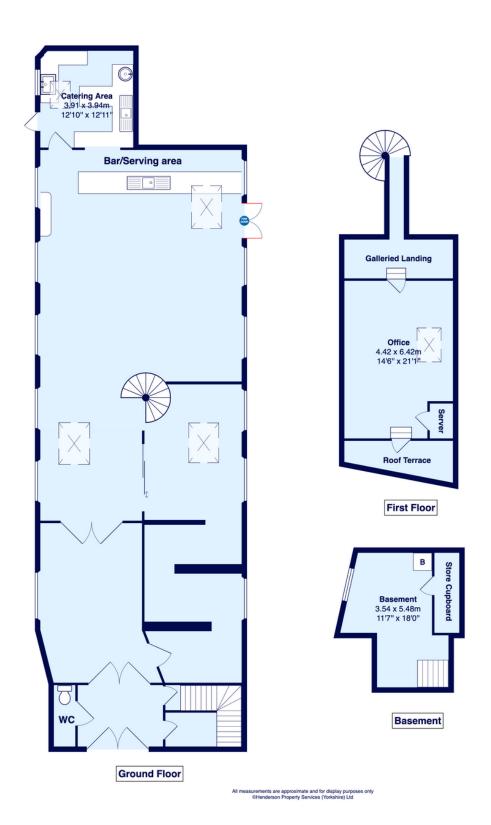

The unit briefly comprises of an Impressive entrance hallway with feature tiling to the walls, ladies and gents toilets, stairs to the basement, main dining area and bar, door leading Into the fully fitted commercial kitchen. A feature James Godbold staircase leads to an equally Impressive galleried landing area off which Is an office with fully fitted oak shelving, server room and door leading onto the room terrace. Internally there are 42 covers for diners and externally there is additional seating to the south side of the building offering covers for 20 diners. To the north side this has been utilised for staff lockers and further storage all undercover, providing a very useful space.

#### Measurements & Floorplan

| Description                        | Area M2   |
|------------------------------------|-----------|
| Ground floor retail zone B         | 19.2      |
| Ground floor retail zone B         | 46.3      |
| Ground floor retail zone C         | 48.8      |
| Ground floor remaining retail zone | 24.6      |
| Ground floor kitchen               | 16.2      |
| Ground floor staff toilets         | О         |
| Basement plant room                | О         |
| First floor office                 | 10.15     |
| Totals                             | 165.25 m2 |