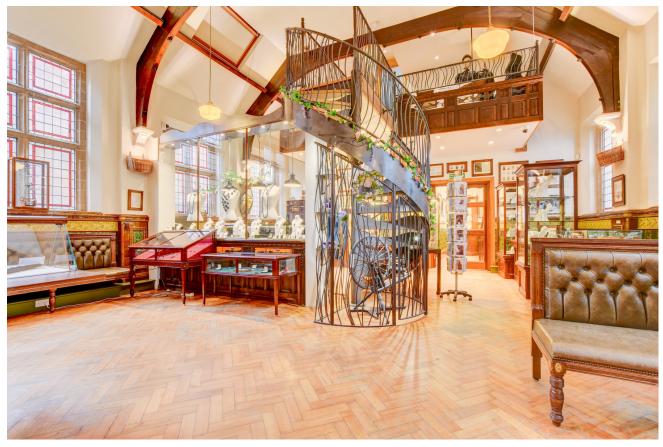

The unit briefly comprises of an Impressive entrance hallway with feature tiling to the walls, ladies and gents toilets, stairs to the basement, main dining area and bar, door leading Into the fully fitted commercial kitchen. A feature James Godbold staircase leads to an equally Impressive galleried landing area off which Is an office with fully fitted oak shelving, server room and door leading onto the room terrace. Internally there are 42 covers for diners and externally there is additional seating to the south side of the building offering covers for 20 diners. To the north side this has been utilised for staff lockers and further storage all undercover, providing a very useful space.

An internal inspection is imperative to truly grasp the rich character of this building and to admire the meticulous restoration work that has returned it to its former glory.