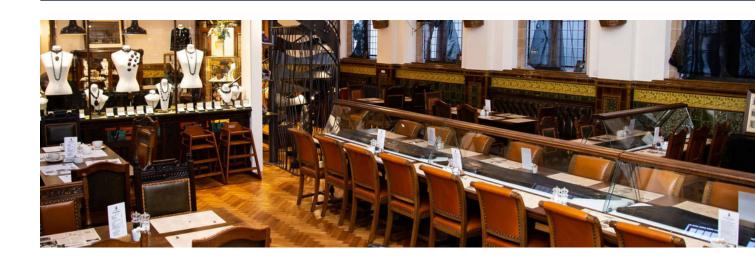

The unit briefly comprises of an Impressive entrance hallway with feature tiling to the walls, ladies and gents toilets, stairs to the basement, main dining area and bar, door leading Into the fully fitted commercial kitchen. A feature James Godbold staircase leads to an equally Impressive galleried landing area off which Is an office with fully fitted oak shelving, server room and door leading onto the room terrace. Internally there are 42 covers for diners and externally there is additional seating to the south side of the building offering covers for 20 diners. To the north side this has been utilised for staff lockers and further storage all undercover, providing a very useful space.

### **Gallery**

WESLEY HALL

## **Gallery**

WESLEY HALL