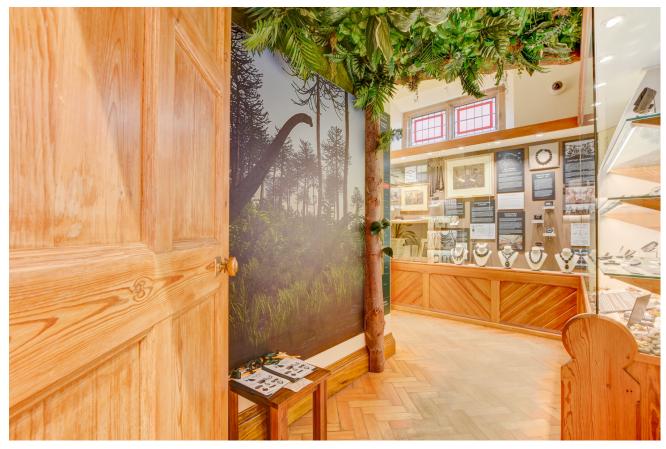

The unit briefly comprises of an Impressive entrance hallway with feature tiling to the walls, ladies and gents toilets, stairs to the basement, main dining area and bar, door leading Into the fully fitted commercial kitchen. A feature James Godbold staircase leads to an equally Impressive galleried landing area off which Is an office with fully fitted oak shelving, server room and door leading onto the room terrace. Internally there are 42 covers for diners and externally there is additional seating to the south side of the building offering covers for 20 diners. To the north side this has been utilised for staff lockers and further storage all undercover, providing a very useful space.

### **Gallery**

WESLEY HALL