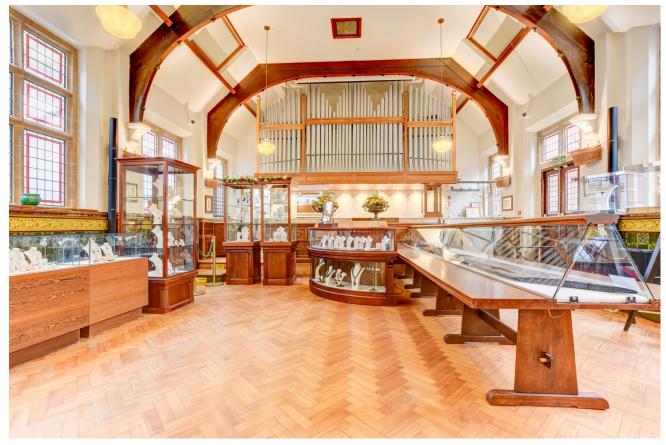

The unit briefly comprises of an Impressive entrance hallway with feature tiling to the walls, ladies and gents toilets, stairs to the basement, main dining area and bar, door leading Into the fully fitted commercial kitchen. A feature James Godbold staircase leads to an equally Impressive galleried landing area off which Is an office with fully fitted oak shelving, server room and door leading onto the room terrace. Internally there are 42 covers for diners and externally there is additional seating to the south side of the building offering covers for 20 diners. To the north side this has been utilised for staff lockers and further storage all undercover, providing a very useful space.

An internal inspection is imperative to truly grasp the rich character of this building and to admire the meticulous restoration work that has returned it to its former glory.