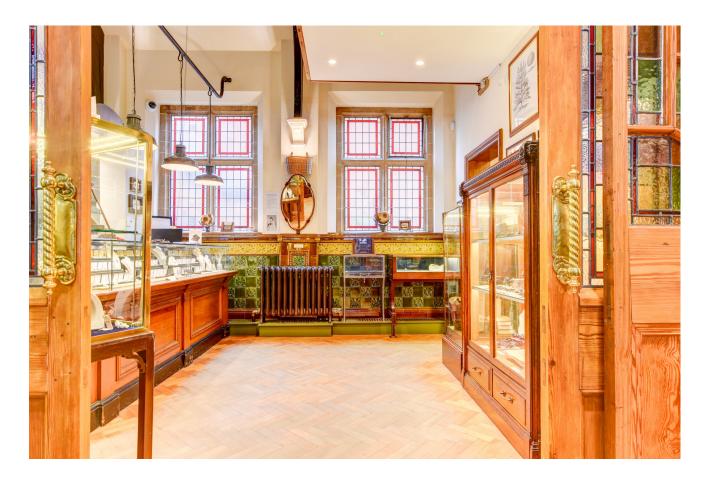

The unit briefly comprises of an Impressive entrance hallway with feature tiling to the walls, ladies and gents toilets, stairs to the basement, main dining area and bar, door leading Into the fully fitted commercial kitchen. A feature James Godbold staircase leads to an equally Impressive galleried landing area off which Is an office with fully fitted oak shelving, server room and door leading onto the room terrace. Internally there are 42 covers for diners and externally there is additional seating to the south side of the building offering covers for 20 diners. To the north side this has been utilised for staff lockers and further storage all undercover, providing a very useful space.