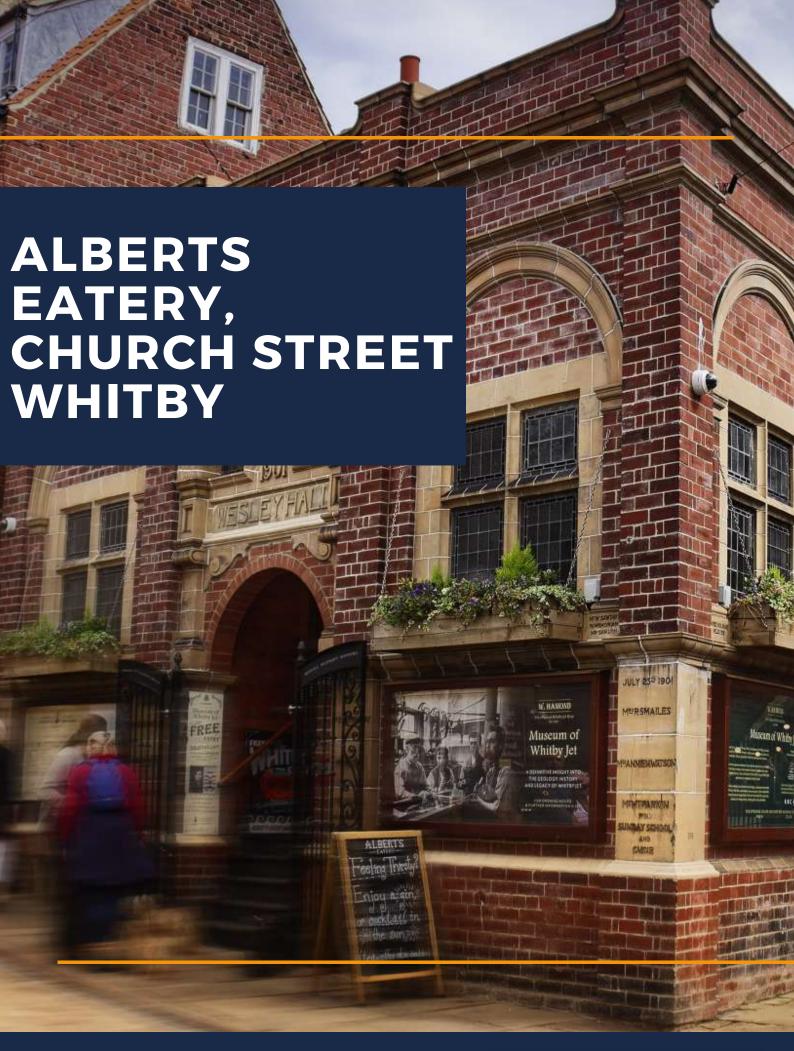

# Wesley Hall, Church Street Whitby

Wesley Hall has undergone a remarkable transformation into a premium dining destination, now boasting retail space and a museum area. The commercial unit has been meticulously renovated to the highest standards, featuring a fully equipped commercial kitchen, a well-appointed bar, and new electrics and heating systems.

This unit as an ideal location for a high-end restaurant, bar or a like the current use mixed commercial and retail space. Based on the historic East side of Whitby on the cobbled streets, on the way to Whitby's famous 199 step and the Abbey beyond, you will find Wesley Hall. With a high foot fall this is certainly the address to be on in Whitby.