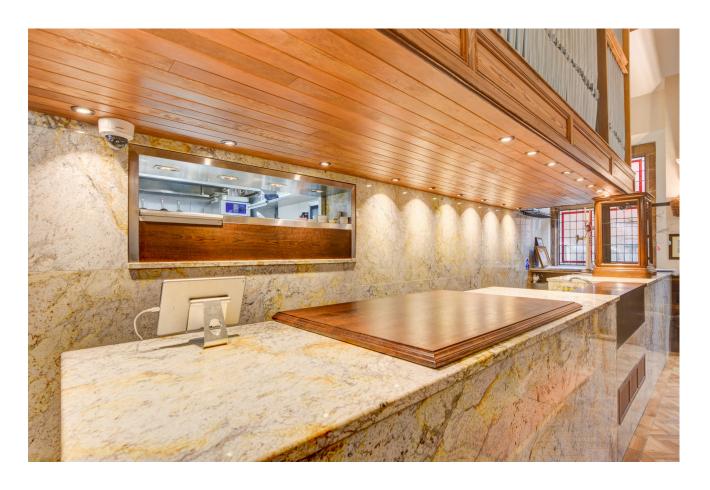

The unit briefly comprises of an Impressive entrance hallway with feature tiling to the walls, ladies and gents toilets, stairs to the basement, main dining area and bar, door leading Into the fully fitted commercial kitchen. A feature James Godbold staircase leads to an equally Impressive galleried landing area off which Is an office with fully fitted oak shelving, server room and door leading onto the room terrace. Internally there are 42 covers for diners and externally there is additional seating to the south side of the building offering covers for 20 diners. To the north side this has been utilised for staff lockers and further storage all undercover, providing a very useful space.